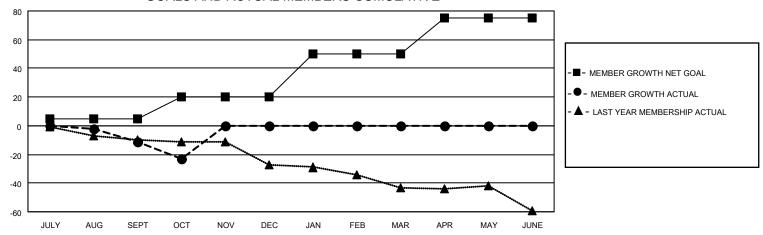

#### GOALS AND ACTUAL MEMBERS CUMULATIVE

| DROPPED CLUBS: 0 |    | 3 CLUBS OF 32 ADDED 1 OR MORE | GENDER DISTRIBUTION             |              |    |
|------------------|----|-------------------------------|---------------------------------|--------------|----|
|                  |    | NEW MEMBERS                   | MALE                            | 545 (66.87%) |    |
|                  |    |                               | FEMALE                          | 270 (33.13%) |    |
| DROPPED MEMBERS  |    |                               |                                 | , ,          |    |
| DECEASED         | 5  | CLICK HERE FOR CUMULATIVE     | TOTAL FAMILY UNIT MEMBERS       |              | 26 |
| CLUB CANCELLED 0 |    | MEMBERSHIP DATA               |                                 |              | 40 |
| OTHER            | 22 |                               | FAMILY MEMBERS PAYING HALF DUES |              | 13 |
| TOTAL            | 27 |                               |                                 |              |    |